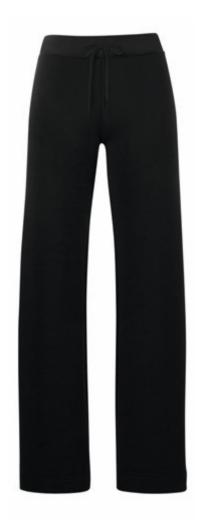

# **FEMALE FRENCH TERRY JOG PANT**

### **Basic informations**

Size: L

Package: 24 Length: 55 Width: 37

Height: 31 Size: L

Color: Black

## Specification

Women's French Terry Jog Pant Black S, 70% Cotton, 30% Polyester, 280gm / m2, Round Neck, Fine Weave, Open Socks For Ladies